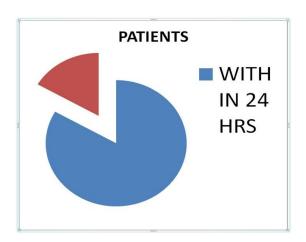

#### Results

- 1) Out of 30 patients observed 25 patients were posted for surgical procedure within 24 hrs of admission.
- 2) Out of 5 patients who got delayed,5 were delayed due to fitness.

#### **Discussion**

 Out of 30 patients observed, 25 patients were posted for surgical procedure within 24 hrs of admission.out of 5 patients who got delayed,5 were delayed due to fitness. 83% of the case were shifted to ot within 24hrs of admission.